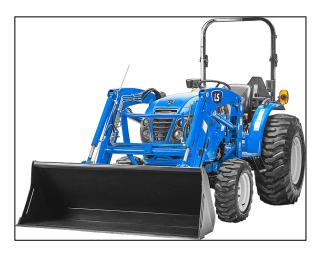

# **LS MT240HE Compact Tractor**

The MT2E Series provides customers with value and affordable horsepower. This series not only promotes a variety of horsepowers but also boasts numerous features and implements that can make this series a perfect fit for many applications.